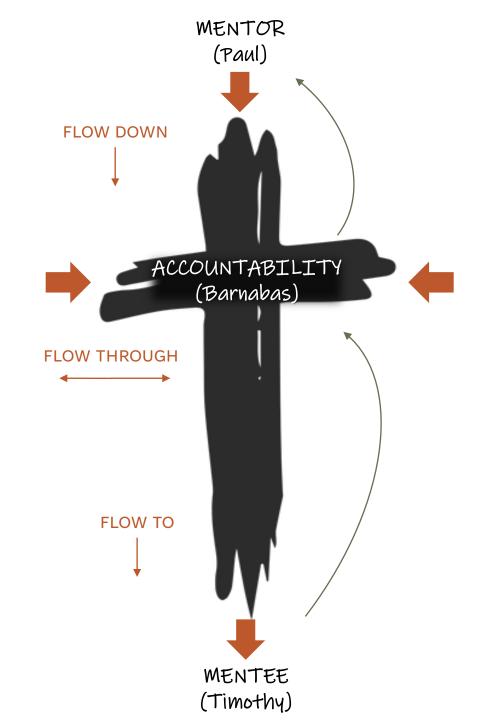

The secret to rapid success in any endeavor (especially recovery) is to establish & maintain Paul, Barnabas & Timothy relationships

- **Paul is the Mentor** the one who has experience and can pass along wisdom & guidance
- **Barnabas is the Brother** the one who knows & supports what you're doing and asks the hard questions
- **Timothy is the Mentee** the one to whom you pass along your experience, wisdom & guidance

These relationships are necessary to develop a transferrable cycle of Humility, Integrity & Service by establishing Transparency & Accountability

The Result = Men Leading Men to Lead other Men

© NARRATIVESCOACHING.COM 2025