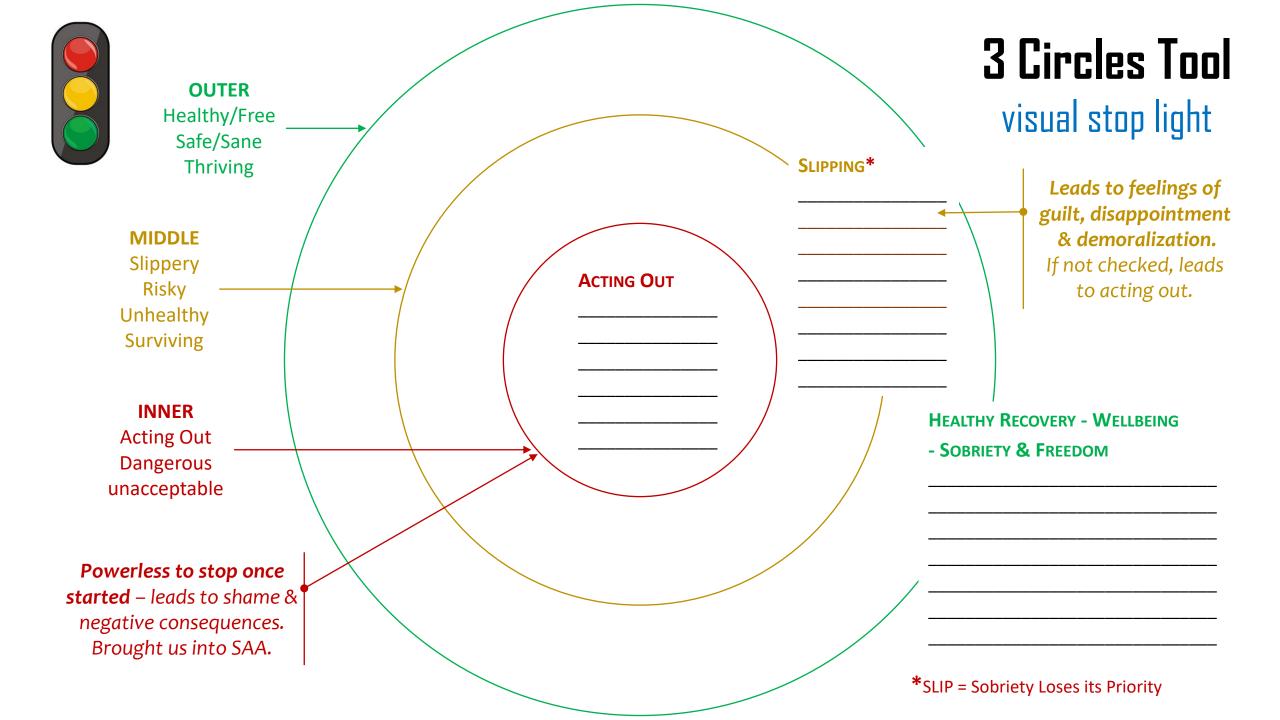

## 3 Circles Tool **OUTER** visual stop light Healthy/Free Safe/Sane SLIPPING\* **Thriving** Leads to feelings of explicit viewing guilt, disappointment fantasizing **MIDDLE** & demoralization. lustful lingering Slippery If not checked, leads missing meetings **ACTING OUT** Risky to acting out. no accountability pornography Unhealthy stuffing resentments masturbation Surviving stuffing anger escorts isolating massage parlors **INNER** explicit viewing **HEALTHY RECOVERY - WELLBEING Acting Out** trolling to feed lust - SOBRIETY & FREEDOM **Dangerous** Deliberate Daily Affections - PLANNED unacceptable Energy into our Relationship - PLANNED Authentic Intimacy – Being Vulnerable **Recognizing & Processing Anger** Powerless to stop once Recognizing & Processing Resentment **started** – leads to shame & Daily Commitment: Body, Mind, Spirit negative consequences. Available to Others - Useful Brought us into SAA. \*SLIP = Sobriety Loses its Priority